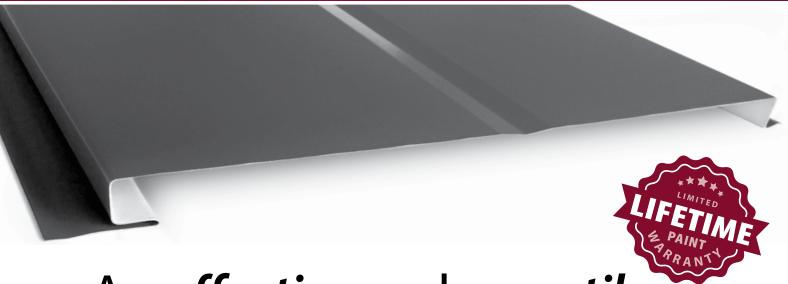

# An *effective* and *versatile* soffit and fascia panel

Precision-Loc is a concealed-fastener panel with clean lines that complement a building's eaves and walls. The 12" width offers flexibility in design and is available in solid or vented, with a flat appearing finish or with one stiffening groove.

- Excellent 1" deep soffit panel.
- 12" wide panel with interlocking seam.
- Smooth finish or with one "V" groove.
- Fastens directly to the sub-structure.
- Fluropon paint system.

10274 W 600 South Mentone, IN 46539 574-353-7701 Fax: 574-353-7183