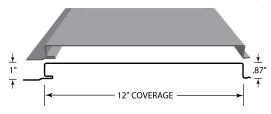

#### 1" SOFFIT PANEL - SOLID FLAT (NO RIBS)

#### 1" SOFFIT PANEL - SOLID WITH ONE RIB