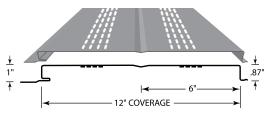

and *versatile* soffit and fascia panel

Precision-Loc is a concealed-fastener panel with clean lines that complement a building's eaves and walls. The 12" width offers flexibility in design and is available in solid or vented, with a flat appearing finish or with one stiffening groove.

- Excellent 1" deep soffit panel.
- 12" wide panel with interlocking seam.
- Smooth finish or with one "V" groove.
- Fastens directly to the sub-structure.
- Fluropon paint system.



10274 W 600 South Mentone, IN 46539 574-353-7701 Fax: 574-353-7183



NIFFTONE.COM

## Choose the panel that best fits your project.

#### 1" SOFFIT PANEL - SOLID FLAT (NO RIBS)



#### 1" SOFFIT PANEL - VENTED FLAT (NO RIBS)\*



#### 1" SOFFIT PANEL - SOLID WITH ONE RIB



#### 1" SOFFIT PANEL - PERFORATED WITH ONE RIB\*



#### MINIMUM SPECIFICATIONS

FOR PRIME PAINTED PANELS

#### **GAUGE**

24 ga.

#### **STEEL THICKNESS**

0.023"

#### **PAINT THICKNESS**

Top coat paint: .70 mil Top coat primer: .30 mil Bottom coat backer: .35 mil Bottom coat primer: .35 mil

#### **TOTAL THICKNESS**

0.0247"

#### **RUST PROTECTANT SUBSTRATE**

Galvalume® AZ50

#### STEEL STRENGTH

50,000 PSI min

#### **PAINT SYSTEM**

Fluropon®

#### **WARRANTY**

Lifetime limited paint adhesion 30-yr. chalk and fade 20-yr. Galvalume perforation\*