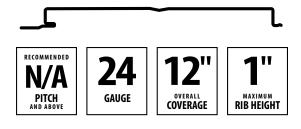

- Excellent 1" deep soffit panel.
- 12" wide panel with interlocking seam.
- Smooth finish or with one "V" groove.
- Fastens directly to the sub-structure.
- Fluropon paint system.

10274 W 600 South Mentone, IN 46539 574-353-7701 Fax: 574-353-7183

#### **GAUGE**

24 ga.