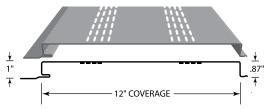

#### 1" SOFFIT PANEL - VENTED FLAT (NO RIBS)\*

#### 1" SOFFIT PANEL - PERFORATED WITH ONE RIB\*