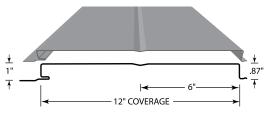

on-Loc®**

Soffit and Wall Panel



# An *effective* and *versatile* soffit and fascia panel

Precision-Loc is a concealed-fastener panel with clean lines that complement a building's eaves and walls. The 12" width offers flexibility in design and is available in solid or vented, with a flat appearing finish or with one stiffening groove.

- Excellent 1" deep soffit panel.
- 12" wide panel with interlocking seam.
- Smooth finish or with one "V" groove.
- Fastens directly to the sub-structure.
- Fluropon paint system.



10274 W 600 South Mentone, IN 46539 574-353-7701 Fax: 574-353-7183



NIFFTONE.COM

## Choose the panel that best fits your project.

#### 1" SOFFIT PANEL - SOLID FLAT (NO RIBS)



#### 1" SOFFIT PANEL - VENTED FLAT (NO RIBS)\*



#### 1" SOFFIT PANEL - SOLID WITH ONE RIB



#### 1" SOFFIT PANEL - PERFORATED WITH ONE RIB\*



#### MINIMUM SPECIFICATIONS

FOR PRIME PAINTED PANELS

#### **GAUGE**

24 ga.

#### **STEEL THICKNESS**

0.023"

#### **PAINT THICKNESS**

Top coat paint: .70 mil Top coat primer: .30 mil Bottom coat backer: .35 mil Bottom coat primer: .35 mil

#### **TOTAL THICKNESS**

0.0247"

#### **RUST PROTECTANT SUBSTRATE**

Galvalume® AZ50

#### STEEL STRENGTH

50,000 PSI min

#### **PAINT SYSTEM**

Fluropon®

#### **WARRANTY**

Lifetime limited paint adhesion 30-yr. chalk and fade 20-yr. Galvalume perforation\*