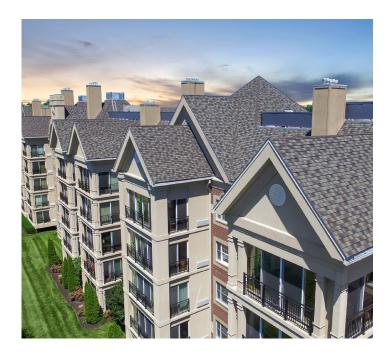

### **Rich Appearance of Thick-Cut Shingles**

Robust, thick-cut DECRA Shingle XD provides the bold look and distinct shadow lines of heavy architectural shingles in a lightweight roofing profile that can withstand the elements.

Metal roofs have a lifespan that is 2-3 times longer than traditional roofing materials like asphalt. As the lightest roofing material on the market, DECRA Shingle XD can eliminate the need for a complete tear-off of the existing roof, saving time, labor, and expense for roofing remodels and upgrades.

DECRA Shingle XD stands up to hail, rain, fire, storm debris, and even hurricane-force winds while providing the same aesthetics of asphalt shingles.