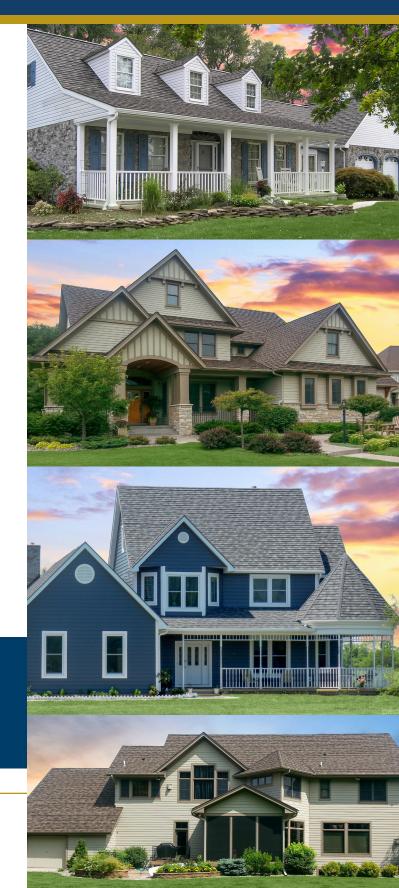

### **Rich Appearance of Thick-Cut Shingles**

Robust, thick-cut DECRA Shingle XD provides the bold look and distinct shadow lines of heavy architectural shingles in a lightweight roofing profile that can withstand the elements.

Metal roofs have a lifespan that is 2-3 times longer than traditional roofing materials like asphalt. As the lightest roofing material on the market, DECRA Shingle XD can eliminate the need for a complete tear-off of the existing roof, saving time, labor, and expense for roofing remodels and upgrades.

DECRA Shingle XD stands up to hail, rain, fire, storm debris, and even hurricane-force winds while providing the same aesthetics of asphalt shingles.