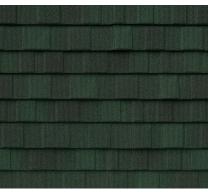

#### **Installation Method:**

Designed to be Installed Direct to Deck

DECRA SHINGLE XD Classic Cobblestone

DECRA SHINGLE XD Midnight Eclipse

DECRA SHINGLE XD Natural Slate

DECRA SHINGLE XD Old Hickory

DECRA SHINGLE XD Woodland Green