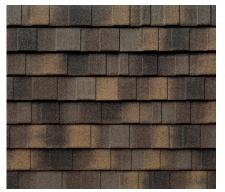

#### **Installation Method:**

Designed to be Installed Direct to Deck

DECRA SHINGLE XD Classic Cobblestone

DECRA SHINGLE XD Midnight Eclipse

DECRA SHINGLE XD Natural Slate

DECRA SHINGLE XD Old Hickory

DECRA SHINGLE XD Woodland Green