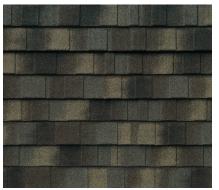

#### **Installation Method:**

Designed to be Installed Direct to Deck

DECRA SHINGLE XD Classic Cobblestone

DECRA SHINGLE XD Midnight Eclipse

DECRA SHINGLE XD Natural Slate

DECRA SHINGLE XD Old Hickory

DECRA SHINGLE XD Woodland Green