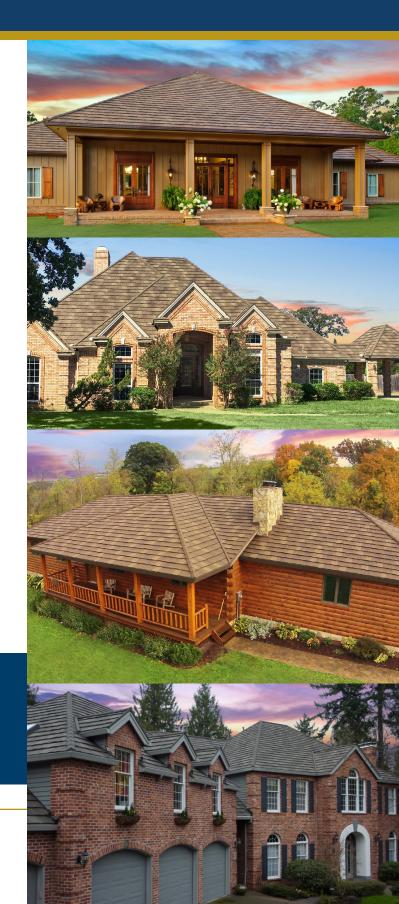

## **DECRA Shake XD®**

## **Rustic Detail of Hand-Split Wood Shake**

The rustic beauty and architectural detail of a thick, rustic, hand-split wood shake can endure for decades with DECRA Shake XD. Even the best traditional wood shakes weather quickly and colors dull after normal exposure to the elements.

DECRA Shake XD stands up to hail, rain, fire, storm debris, and even hurricane-force winds while retaining the new wood shake appearance in any climate.