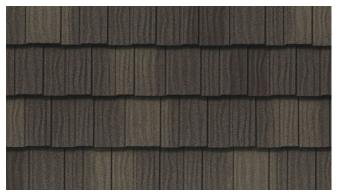

Installed Weight: 150 lbs. per 100 sq. ft.

**Installation Method:** 

Designed to be Installed Direct to Deck

DECRA SHAKE XD Antique Chestnut

DECRA SHAKE XD Midnight Eclipse

DECRA SHAKE XD Pinnacle Grey

DECRA SHAKE XD Woodland Green