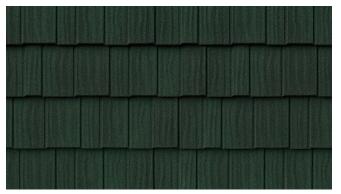

Installed Weight: 150 lbs. per 100 sq. ft.

**Installation Method:** 

Designed to be Installed Direct to Deck

DECRA SHAKE XD Antique Chestnut

DECRA SHAKE XD Midnight Eclipse

DECRA SHAKE XD Pinnacle Grey

DECRA SHAKE XD Woodland Green