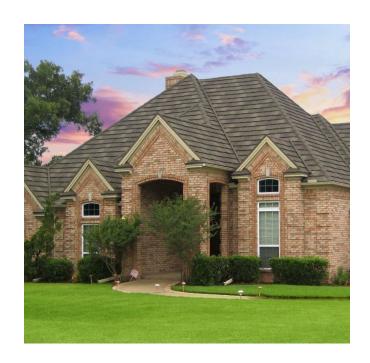

## **DECRA Shake XD®**

## **Rustic Detail of Hand-Split Wood Shake**

The rustic beauty and architectural detail of a thick, rustic, hand-split wood shake can endure for decades with DECRA Shake XD. Even the best traditional wood shakes weather quickly and colors dull after normal exposure to the elements.

DECRA Shake XD stands up to hail, rain, fire, storm debris, and even hurricane-force winds while retaining the new wood shake appearance in any climate.