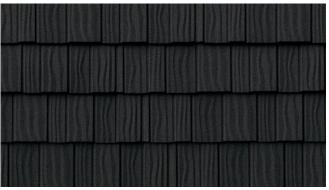

Installed Weight: 150 lbs. per 100 sq. ft.

**Installation Method:** 

Designed to be Installed Direct to Deck

DECRA SHAKE XD Antique Chestnut

DECRA SHAKE XD Midnight Eclipse

DECRA SHAKE XD Pinnacle Grey

DECRA SHAKE XD Woodland Green