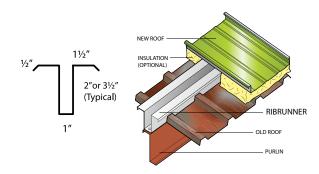

## **RibRunner®**

Sub-Purlin System

## An affordable new method for reroofing commercial projects

The RibRunnner® sub-purlin system is an economical alternative to replacing an existing metal roof. A metal over metal retrofit system, RibRunner® allows for a new metal roof to be installed over the existing worn out metal roof. It can increase the wind uplift value of the roofing structure, can increase energy efficiency, and strengthens edge and corner zones.

RibRunner® sub-purlin is available in several different designs, including a Zee strip, to fit over almost any existing metal roof.

- Minimal business interruptions during installation.
- Customized lengths standard is 16'.
- Product is special order, longer lead times may apply.