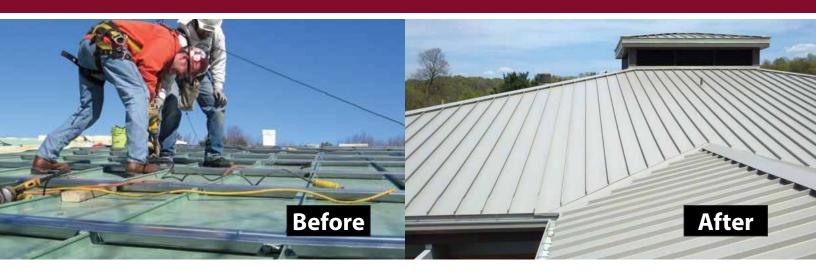

## An affordable new method for reroofing commercial projects

The RibRunnner® sub-purlin system is an economical alternative to replacing an existing metal roof. A metal over metal retrofit system, RibRunner® allows for a new metal roof to be installed over the existing worn out metal roof. It can increase the wind uplift value of the roofing structure, can increase energy efficiency, and strengthens edge and corner zones.