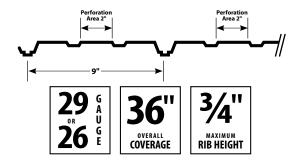

## Superior ventilation designed for *easy installation*

Perforated soffit panels provide the same durability of Panel-Loc Plus™ with the added benefit of ventilation. Available in 26-gauge and 29-gauge metal in lengths from 12″ to 10′, this panel provides three feet of coverage to help with easy installation. It is perfect for residential and light commercial projects.

Available in Prime or Standard paint systems, or acrylic-coated bare material to meet the needs of the project.\*

- Unique lap groove hides the overlap, giving a smooth, clean appearance.
- Net free area is 5.376 in<sup>2</sup> per linear ft.
- 29 gauge part number: PERFP(color)+
- 26 gauge part number: PERFHR(color)+