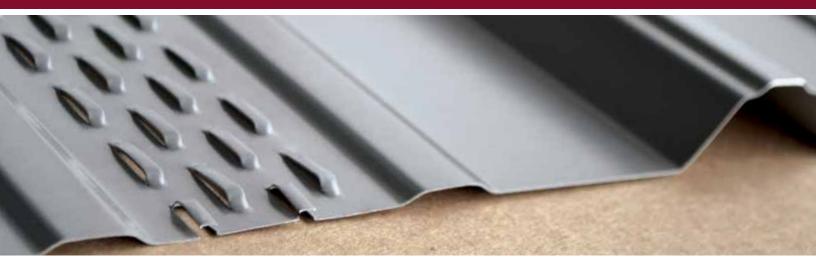

## **Perforated Soffit**

Perforated Panel-Loc Plus<sup>™</sup> Panel

## Superior ventilation designed for *easy installation*

Perforated soffit panels provide the same durability of Panel-Loc Plus™ with the added benefit of ventilation. Available in 26-gauge and 29-gauge metal in lengths from 12″ to 10′, this panel provides three feet of coverage to help with easy installation. It is perfect for residential and light commercial projects.

Available in Prime or Standard paint systems, or acrylic-coated bare material to meet the needs of the project.\*

- Unique lap groove hides the overlap, giving a smooth, clean appearance.
- Net free area is 5.376 in<sup>2</sup> per linear ft.
- 29 gauge part number: PERFP(color)+
- 26 gauge part number: PERFHR(color)+